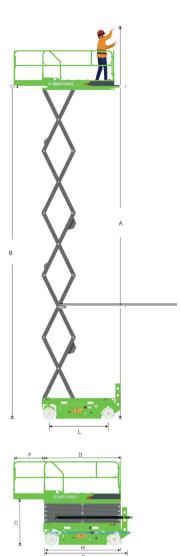

| DIMENSIONS                                      |                            |
|-------------------------------------------------|----------------------------|
| , 4 . , , , L -                                 | -√ <sup>8</sup> 1 7 "      |
| April 1 / / Line                                | -/ <sup>8</sup> , z        |
| Francisco Company                               | /- , <b>z</b> , "          |
| is an income                                    | , - 7                      |
|                                                 | /- <sub>1</sub> <b>z</b> " |
| F-,                                             | /- 12,, "                  |
| FN.,                                            | , -/ <sup>8</sup> 2, "     |
| , N ,                                           | , - <sub>1</sub> = 2/8     |
| -V \ / /2                                       | /- /* 12 "                 |
| I                                               | 1 7                        |
| · · · · · · · · · · · · · · · · · · ·           | , - <sub>1</sub> = 2/8     |
| 4                                               | , ,                        |
| L-F                                             |                            |
| <b>√</b> -F · · · · · · · · · · · · · · · · · · | /- "                       |