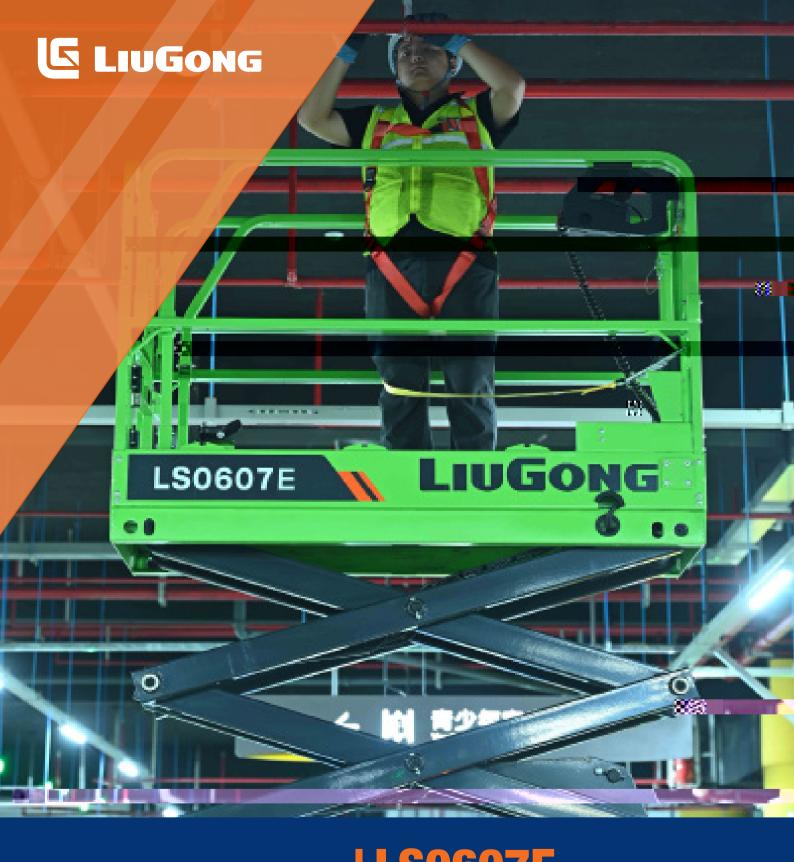

## LS0607E Electric Scissor Lifts E-Drive

| G            | <b>→</b> |
|--------------|----------|
| <del>←</del> |          |
|              |          |
|              |          |
|              |          |
|              |          |
| J            | К        |
| ===          | N        |
|              |          |
|              | _        |
| M T          | ŢN       |